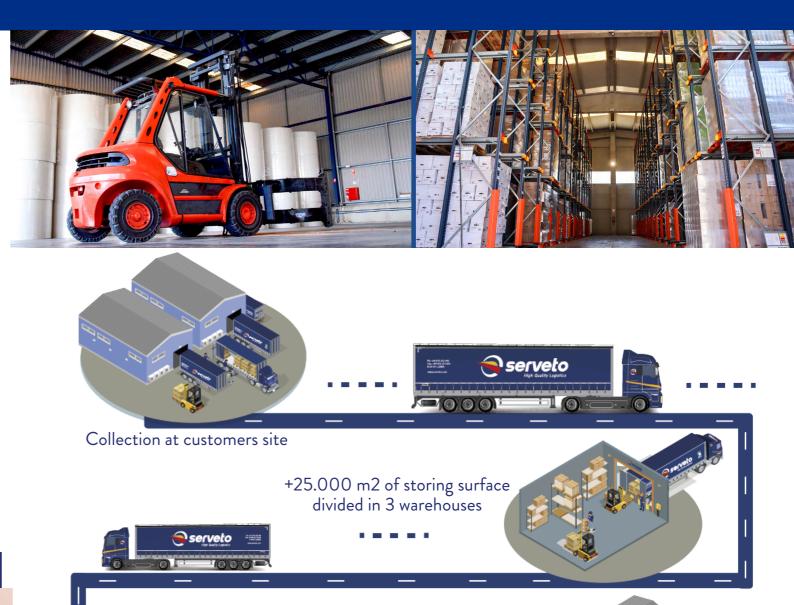

# WAREHOUSING AND AND DISTRIBUTION

Storing capacity of more than 25.000 m2 of surface

DME BACK TO SERVICES

# **NOWADAYS WE HAVE...**

More than 25.000 m2 in Lleida and Barcelona Cross-docking operations, industry and human/animal feed Orders picking and goods consolidation Possibility of EDI integration 3 work centers in Lleida Paper sector and industry sector Animal feed Human feed