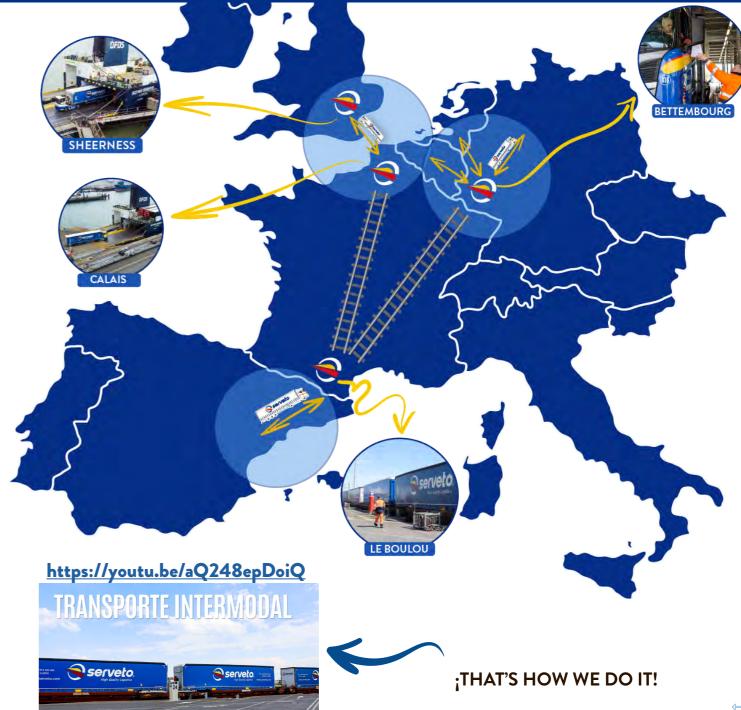

# INTERMODAL

Combined road and rail transport:

Exports and Imports from/to UK

# INTERMODAL BENEFITS

1