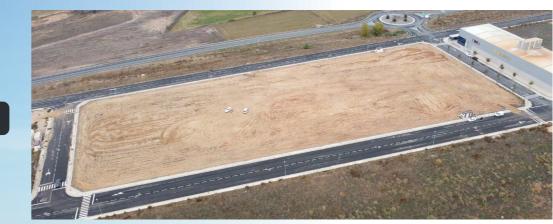

# **NEW LOGISTIC CENTER**

(IN CONSTRUCTION)

Located in Vilanova de la Barca, 9 km away from our HQ in Lleida

2 modules of 5.500m2 each. CAPACITY FOR 20.000 PALLETS

18 automatic docks and 2 side loading ramps

DECEMBER 2021

**对据例图** 

FEBRUARY 2022

JUNE 2022