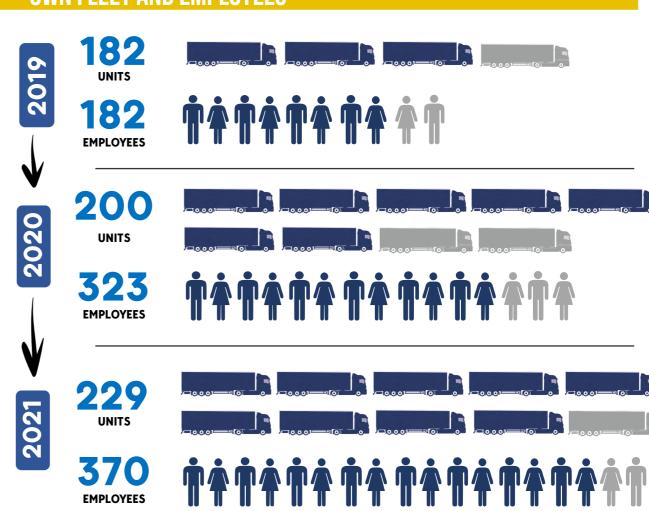

7666 KHB

R410

SCANIA

2 www.serveto.com Service Presentation 2022 Service Presentation 2022 www.serveto.com



## **MISSION**

We build quality relationships with our clients, offering high quality logistic services, adapted to the specific needs of each of them.

# **VALUES**

We are people who believe in HONESTY and PROXIMITY as the basis of the relationship with customers, suppliers and colleague.

We encourage individual PROACTIVITY to improve the team as a whole, assuming the **COMMITMENT** to pursue day-to-day challenges.

Our purpose is to offer a **QUALITY** service that is sustainable over time that everyone can enjoy.

# **GLOBAL** LOGISTIC **OPERATOR**

**WITHIN 25 MAIN INDUSTRIAL** TRANSPORT COMPANIES IN SPAIN

#### **TURNOVER EVOLUTION**



#### **OWN FLEET AND EMPLOYEES**



# OUR OWN EQUIPMENT AND ASSETS

In 2017 we inaugurated our logistics base in Lleida, with a total surface area of 13,800 m2. 1.500 m2 are offices, and 700 m2 are our own workshop. The 100% of maintenance is carried out at the base, and our team is responsible for keeping the vehicles in perfect condition.

We have our own gas station open to the public 24 hours a day. Quality diesel at a competitive price.



The 100% of our EURO VI fleet, less than three years old, have engines that have maximum efficiency technology that allows to reduce the consumption of fuel.

In 2019, Scania awarded us with the title "The most efficient fleet in Spain" surpassing the 85% SDS.











Service Presentation 2022 Service Presentation 2022 Service Presentation 2022 www.serveto.com

# **OUR SERVICES**