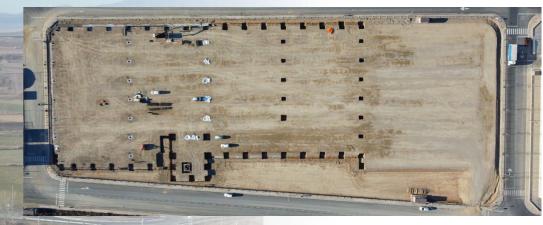

# **NEW LOGISTIC CENTER**

(IN CONSTRUCTION)

Located in Vilanova de la Barca, 9 km away from our HQ in Lleida

2 modules of 5.500m2 each. CAPACITY FOR 20.000 PALLETS

18 automatic docks and 2 side loading ramps

DECEMBER 2021

**对据例图** 

FEBRUARY 2022

JUNE 2022