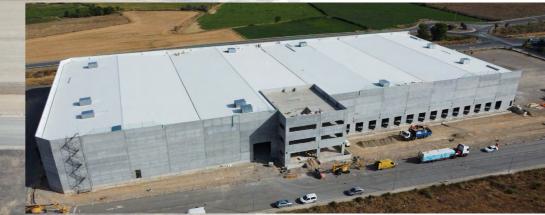

# **NEW LOGISTIC CENTER**

(IN CONSTRUCTION)

Located in Vilanova de la Barca, 9 km away from our HQ in Lleida

2 modules of 5.500m2 each. CAPACITY FOR 20.000 PALLETS

18 automatic docks and 2 side loading ramps

DECEMBER 2021

**对据例图** 

FEBRUARY 2022

JUNE 2022