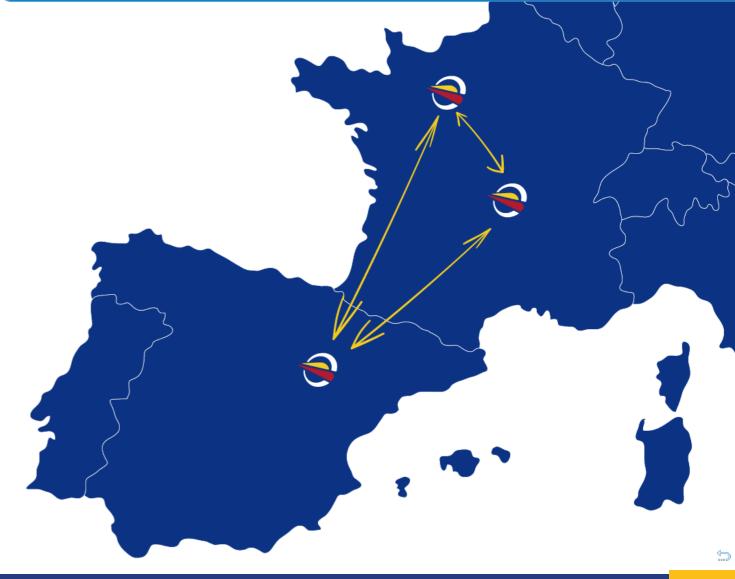

# **INTERNATIONAL**

Daily departures from north east Spain to France

FRANCE - FRANCE

**FRANCE - SPAIN** 