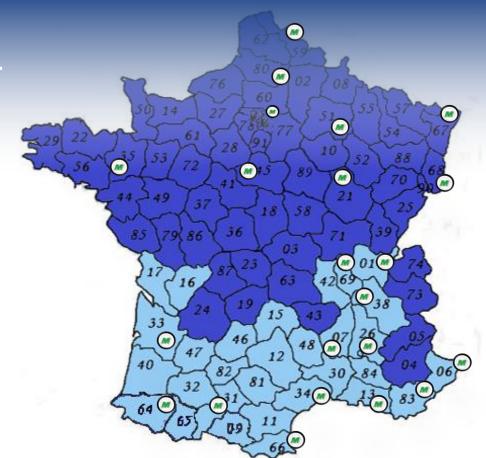

## Value proposal:

- Collection in Zaragoza, Huesca, Tarragona, Lleida, Barcelona and Girona
- Delivery to the French Market (Islands included Fr20).
- · Possibility to deliver with tail lift or specific vehicles required.

## **Transit time LTL**

Delivery in 24-48h

Delivery in48-72h

**Contract Logistics** 

Shuttle

Warehousing

Groupage

Valores Cifras Transporte