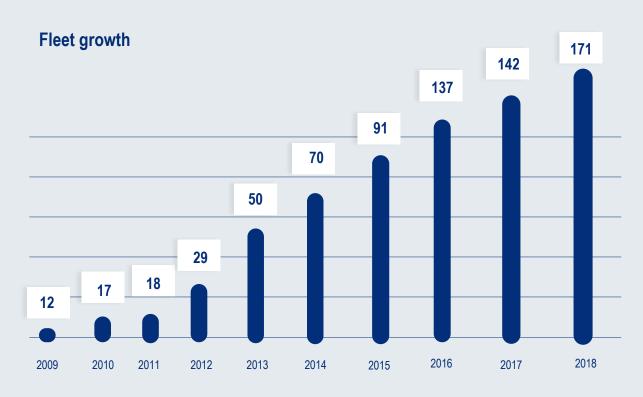

## Who are we?

LAND TRANSPORT

+10

Countries

+18M

Km driven annually

+171

Own Fleet