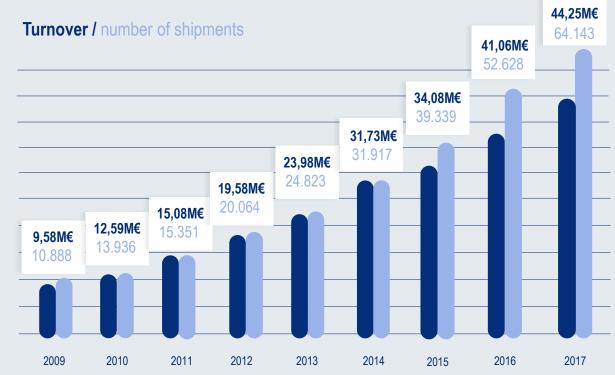

COMPANY

+44M

€ turnover last year

+60

Years of experience

**FORWARDING** 

+90

Countries worldwide