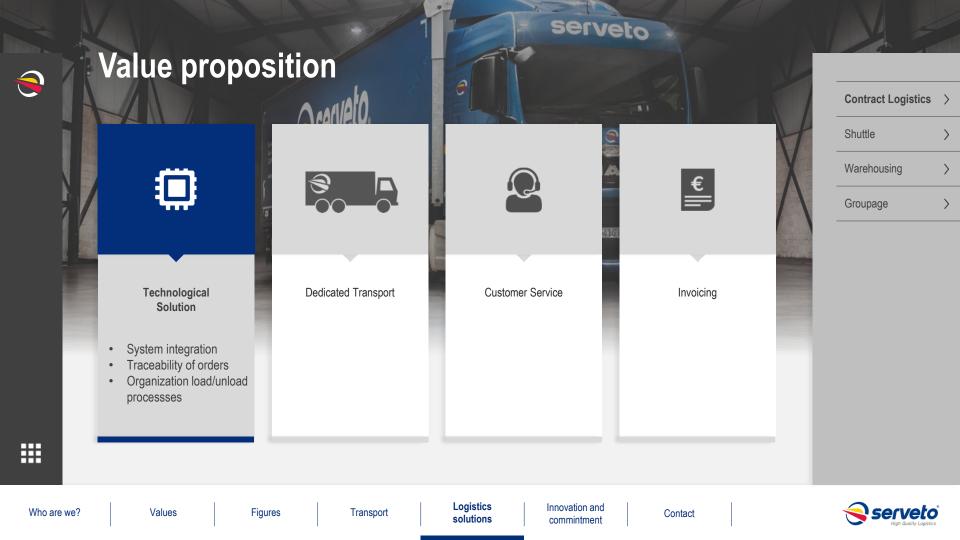

## Value proposal:

- Collection in Zaragoza, Huesca, Tarragona, Lleida, Barcelona and Girona
- Delivery to the French Market (Islands included Fr20).
- · Possibility to deliver with tail lift or specific vehicles required.