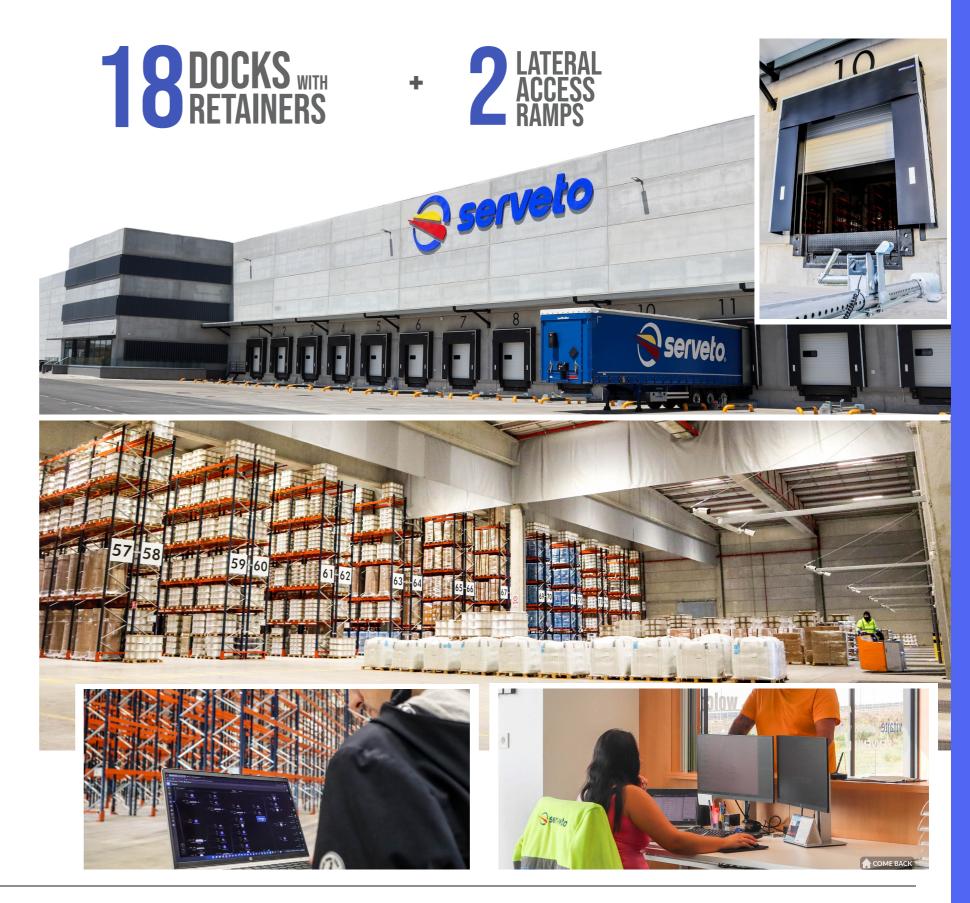

#### **PICKING**

Implementing efficient systems to ensure the precise and timely selection of products from inventory

UP TO 29.000M2 OF CAPACITY

10.500M2 OPEN SPACE

### LOGISTIC CENTER VILANOVA DE LA BARCA

16.000M2

LATEST STANDARDS IN CONSTRUCTION
COMPLYING WITH NFPA FIRE REGULATIONS

REAL-TIME GOODS CONTROL THROUGH SGA SYSTEM

https://youtu.be/k4Y9rOdou7c

CENTRO