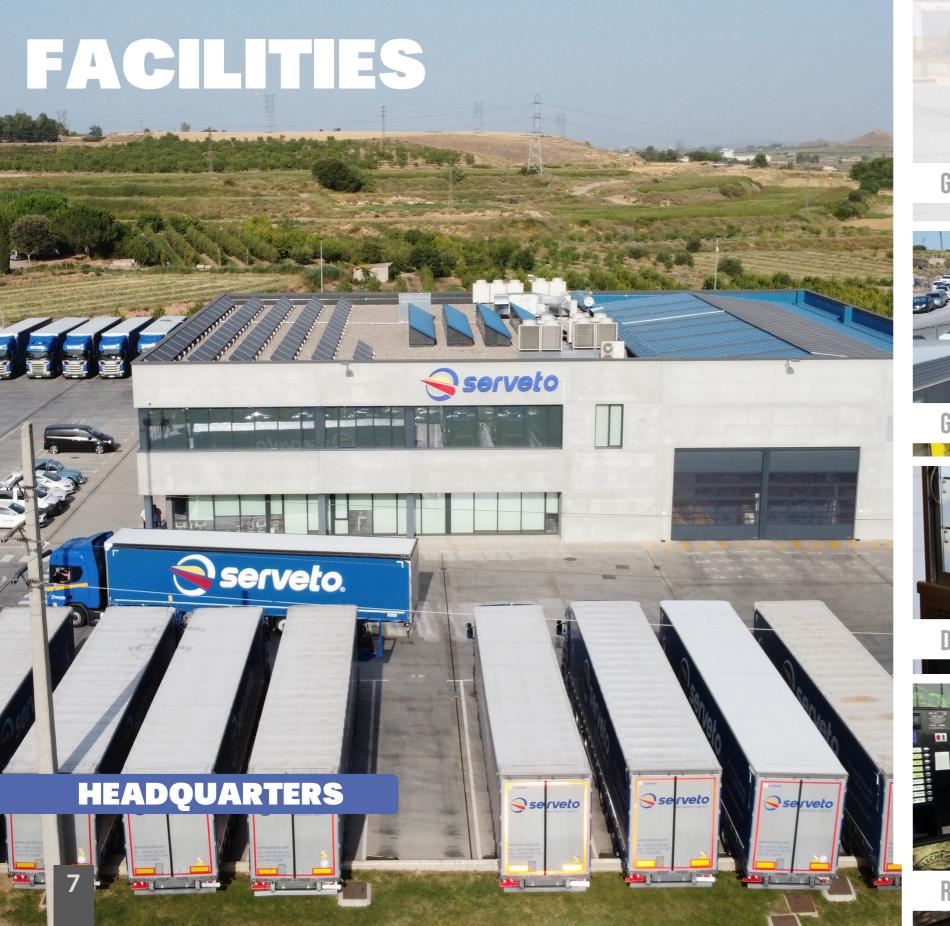

#### **Our headquarters**

### LOGISTIC CENTER VILANOVA DE LA BARCA

16.000M2

LATEST STANDARDS IN CONSTRUCTION
COMPLYING WITH NFPA FIRE REGULATIONS

REAL-TIME GOODS CONTROL THROUGH SGA SYSTEM

https://youtu.be/k4Y9rOdou7c

CENTRO