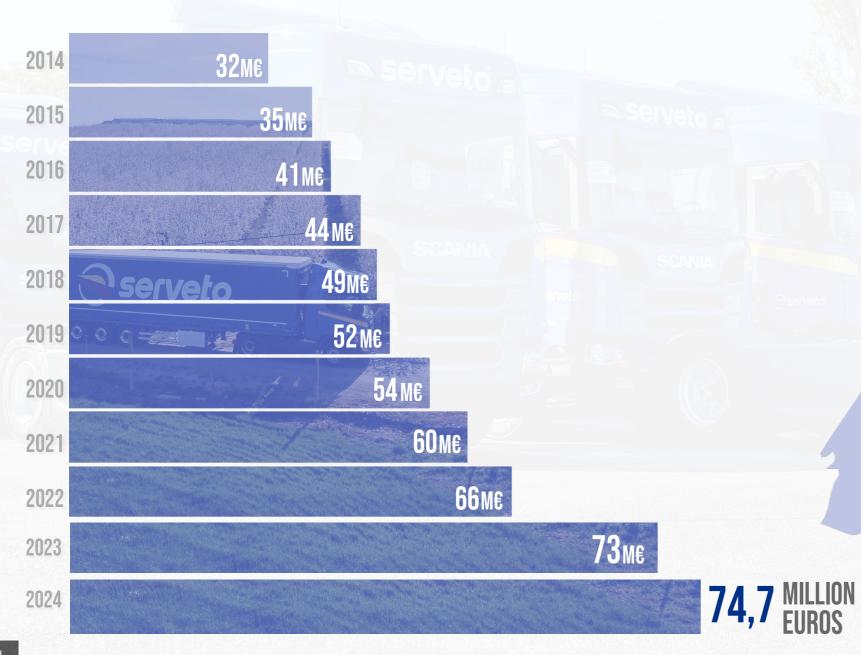

## HISTORY SERVICE















ROAD

INTERMODAL

**FORWARDING** 

WAREHOUSING



## ABOUT SERVETO

#### **Turnover Evolution**





#### **Our headquarters**



# OUR HISTORY

**OPENING EUROPEAN MARKET IN EUROPE (FRANCE)** 



2000

- STARTING INTERMODAL ACTIVITY
- CREATION OF SERVETO SAS IN TOULOUSE



2020

- CREATION OF SERVETO SARL IN **BETTEMBOURG**
- SPAIN'S 1ST LOGISTIC OPERADOR TO REGISTER TRUCKS IN LUX



2023

**OPENING OF NEW "OPEN SPACE" OFFICES** 



2017

2011

STARTING OPERATIONS FORWARDING





STARTING GROUPAGE SERVICES

1955



STARTING BUSINESS IN CAMARASA (SPAIN)



2022



**BEGINNING OF NEW LOGISTIC CENTER** 

# RESOURCES

2777
TRUCKS

467
TRAILERS













# SERVICES

ROAD

**INTERMODAL** 

**FORWARDING** 

**WAREHOUSING** 











## ROAD



### NATIONAL



OUR ADDED VALUE

### INTERNATIONAL



GUARANTEED COMMITMENT
PUNCTUALITY IN LOADING AND UNLOADING
CONFIRMATION AND TRACKING OF DEL