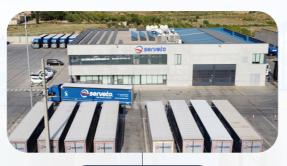

### LOGISTIC CENTER VILANOVA DE LA BARCA

16.000M2

LATEST STANDARDS IN CONSTRUCTION
COMPLYING WITH NFPA FIRE REGULATIONS

REAL-TIME GOODS CONTROL THROUGH SGA SYSTEM

https://youtu.be/k4Y9rOdou7c

CENTRO