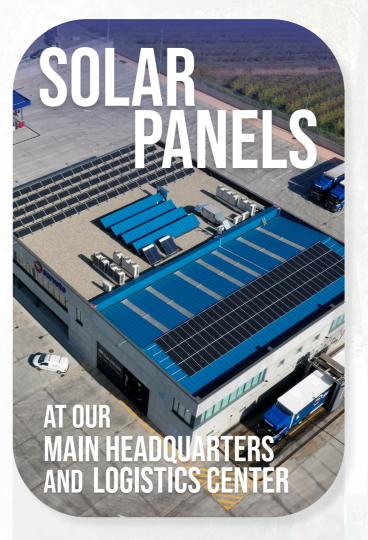

Photovoltaic **self-consumption** helps reduce carbon emissions

Without an internal combustion system, producing 0 emissions