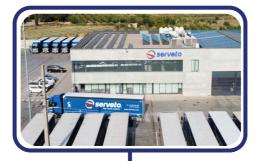

# OUR OWN EQUIPMENT AND ASSETS

In 2017 we inaugurated our logistics base in Lleida, with a total surface area of 13,800 m2. 1.500 m2 are offices, and 700 m2 are our own workshop. The 100% of maintenance is carried out at the base, and our team is responsible for keeping the vehicles in perfect condition.

# 13.800 M2 HEADQUARTERS