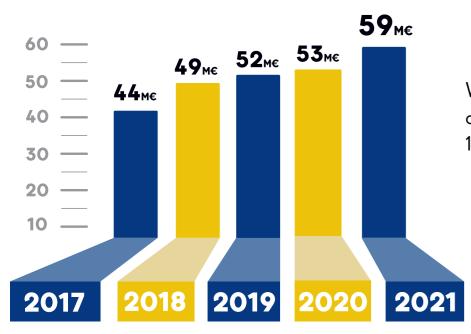

### **TURNOVER EVOLUTION**

We end 2021 with a turnover of **more than 59 million euros**, 11,84% more than last year.