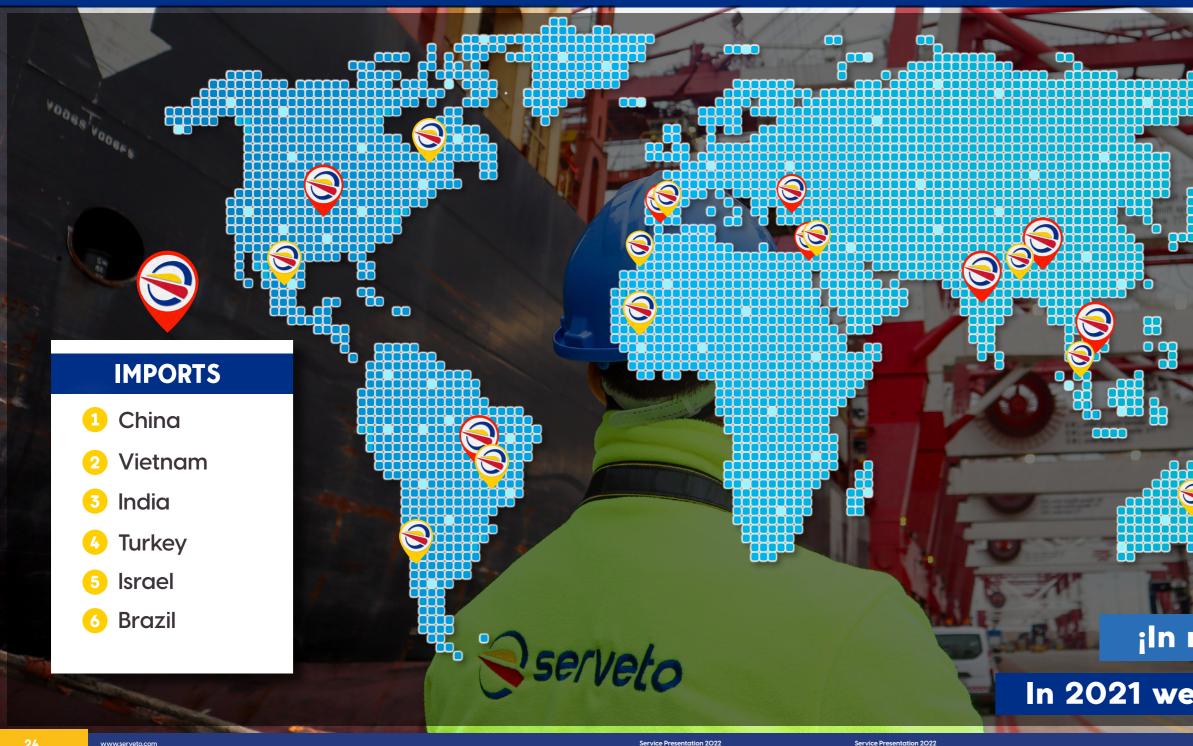

### **EXPORTS**

- 1 Indonesia
- 2 USA
- 3 China
- Brazil
- 5 Israel
- Middle East
- 7 Canada
- 8 N.Zeland + Australia
- 9 Mexico
- Singapore

## iln more than 10 countries!

## In 2021 we managed +10.000 TEU