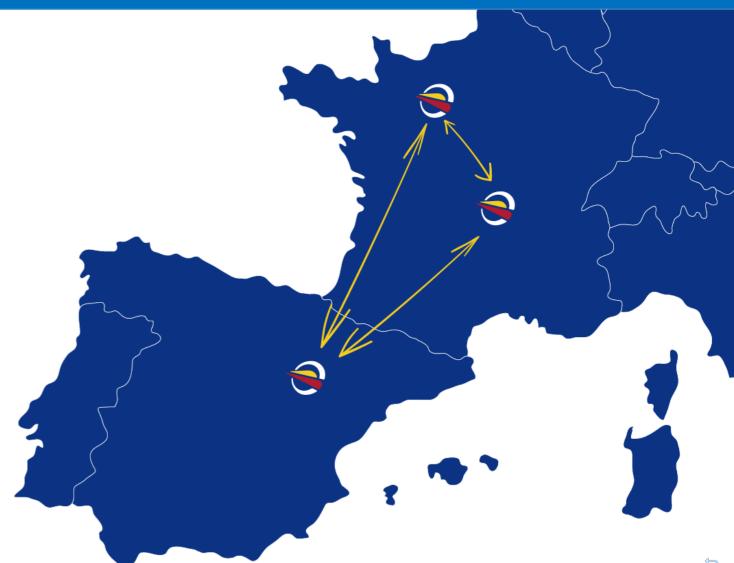

## **INTERNATIONAL**

Daily departures from north east Spain to France

### **FRANCE - FRANCE**

### **DAILY SHIPMENTS**

From Catalonia to Basque Country - Navarra - La Rioja - Zaragoza - Castellón -Valencia - Alicante - Murcia - Madrid - Toledo and Guadalajara

### **FRANCE - SPAIN**