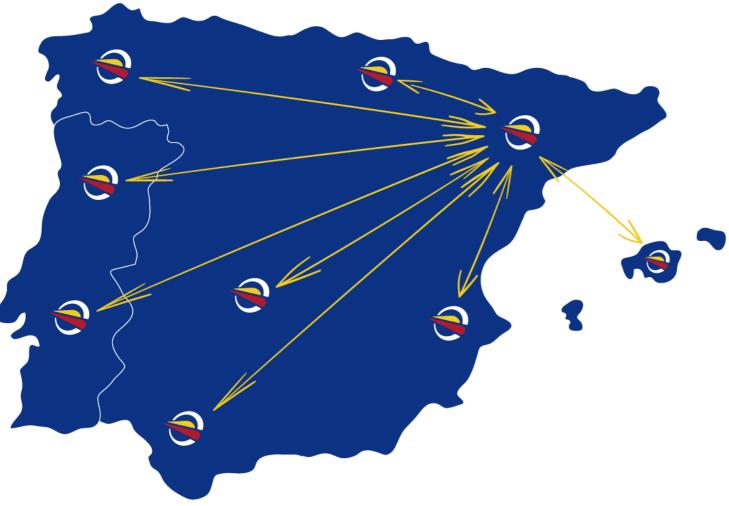

## NATIONAL

## **INTERNATIONAL**

Daily departures from north east Spain to France

### **FRANCE - FRANCE**

### **DAILY SHIPMENTS**

From Catalonia to Basque Country - Navarra - La Rioja - Zaragoza - Castellón -Valencia - Alicante - Murcia - Madrid - Toledo and Guadalajara

### **FRANCE - SPAIN**