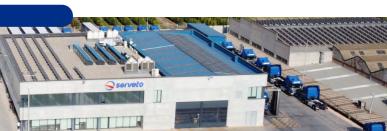

# OUR OWN EQUIPMENT AND ASSETS

In 2017 we inaugurated our logistics base in Lleida, with a total surface area of 13,800 m2. 1.500 m2 are offices, and 700 m2 are our own workshop. The 100% of maintenance is carried out at the base, and our team is responsible for keeping the vehicles in perfect condition.

# 13.800 M2 HEADQUARTERS