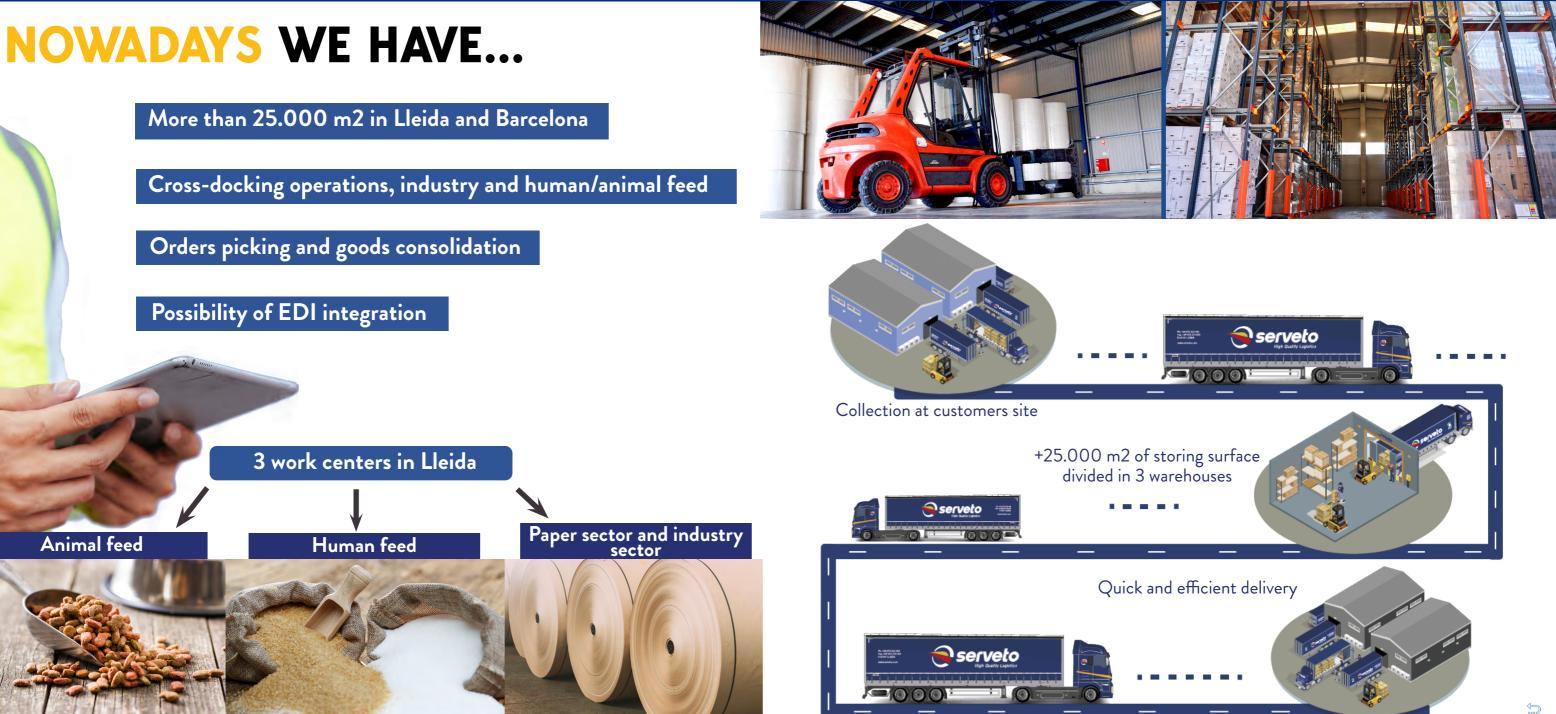

## **NEW LOGISTIC CENTER**

Located in Vilanova de la Barca, 9 km away from our HQ in Lleida

2 modules of 5.500m2 each. CAPACITY FOR 20.000 PALLETS

18 automatic docks and 2 side loading ramps

Stock control in REAL TIME by ERP and SGA

3 floors of open space offices with dressing rooms, lunch room, meeting meeting meeting rooms and product view

Latest standards in construction, complying with fire-fighting NFPA regulations

ce Presentation 2022