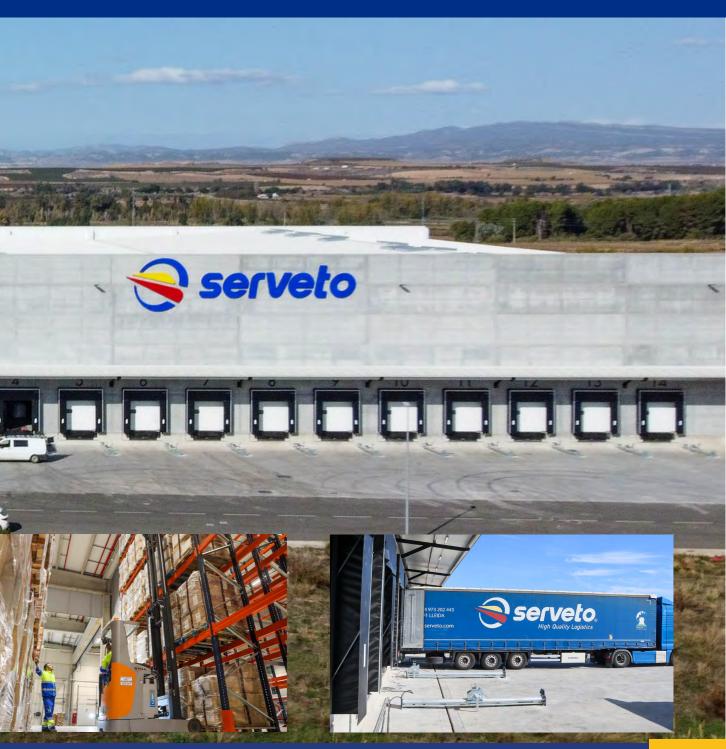

# OUR OWN EQUIPMENT AND ASSETS

In 2017 we inaugurated our logistics base in Lleida, with a total surface area of 13,800 m2. 1.500 m2 are offices, and 700 m2 are our own workshop. The 100% of maintenance is carried out at the base, and our team is responsible for keeping the vehicles in perfect condition.

# 13.800 M2 HEADQUARTERS

# WAREHOUSING AND DISTRIBUTION

Storing capacity of more than 25.000 m2 of surface

COME BACK TO SERVICES

**Service Presentation 2022** 

Service Presentation 2022

## **NEW LOGISTIC CENTER**

Located in Vilanova de la Barca, 9 km away from our HQ in Lleida

2 modules of 5.500m2 each. CAPACITY FOR 20.000 PALLETS

18 automatic docks and 2 side loading ramps

Stock control in REAL TIME by ERP and SGA

3 floors of open space offices with dressing rooms, lunch room, meeting meeting meeting rooms and product view

Latest standards in construction, complying with fire-fighting NFPA regulations

ce Presentation 2022